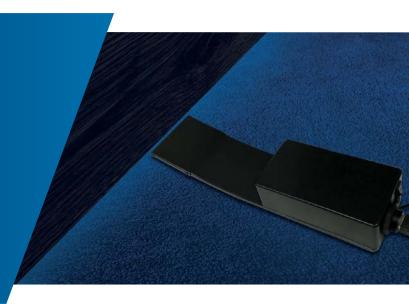

## FOX-4 UNDER DOOR CAMERA

The FOX-4 is an under-door camera suitable for use in total darkness.

### The FOX-4 is a USB under door camera with built-in illumination.

- A USB camera is built into a 6mm insertion plate with LED illumination powered by an internal battery.
- Three models are available:
  - Invisible, Monochrome camera with 940nm IR LEDs (No red glow). For covert use.
  - + Discrete, Monochrome camera with 870nm IR LEDs (red glow). For discrete use with optimum range and brightness.
  - + WHITE, Colour camera with white LEDs. For general search.
- All three models provide illumination for up to 2 hours from fully charged.
- The camera has a wide-angle lens which results in superb room coverage.

#### Construction

 Aluminium insertion plate and control box, black powder coated

#### **Insertion Plate**

- 15° uplift angle
- 148mm insertion plate length x 69mm width
- 6mm thickness