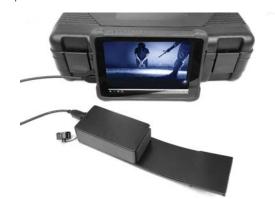

 Standard supply includes the Conker NS8 8 inch ruggedised Windows 10 tablet PC, with 'AMcap' viewing software pre-loaded. The NS8 tablet has a full sized USB 2.0 port, and connects with the camera via a 2 metre standard USB Type A male
 Type A male lead. Full specification for the NS8 tablet is available on request.

#### **Tablet PC**

- Conker NS8 ruggedised 8" Windows 10 Tablet PC.
  Pre-loaded with AMcap video viewing/recording software
- The FOX-4 camera may also be purchased without NS8 tablet, and may function with user's own Window's 10 PC/tablet, or some android devices. Contact RVA for further advice