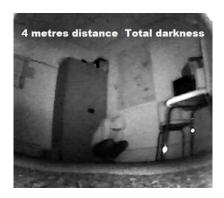

## FOX-4 UNDER DOOR CAMERA

The FOX-4 is an under-door camera suitable for use in total darkness.

### The FOX-4 is a USB under door camera with built-in illumination.

- A USB camera is built into a 6mm insertion plate with LED illumination powered by an internal battery.
- Three models are available:
  - Invisible, Monochrome camera with 940nm IR LEDs (No red glow). For covert use.
  - + Discrete, Monochrome camera with 870nm IR LEDs (red glow). For discrete use with optimum range and brightness.
  - + WHITE, Colour camera with white LEDs. For general search.
- All three models provide illumination for up to 2 hours from fully charged.
- The camera has a wide-angle lens which results in superb room coverage.

#### Camera

- 1/10" CMOS monochrome colour sensor
- 0° forward viewing
- 120° field of view
- · Infinity focus
- DC 5V. 200mA
- Powered by viewing device
- Sensitivity 1 lux (without LEDs)
- 400 x 400 resolution
- Frame rate 30fps